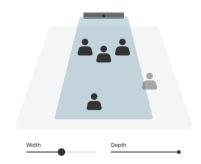

### No distractions.

Neat Boundary removes the worry of being distracted by other activities happening around you.