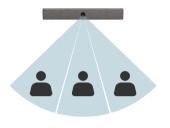

### Focus on what matters.

Neat Symmetry presents everyone in the meeting room equally up close, whether they're sitting, standing or moving around.