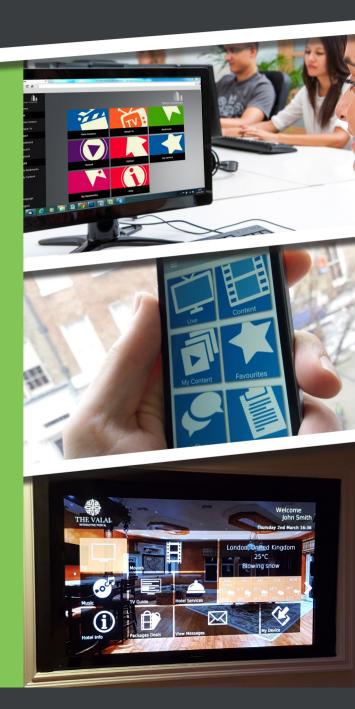

## USES FOR IPTV

#### **DESKTOP VIDEO**

Available as a desktop app for Mac and Thin Client PC, Tripleplay's Media Video Player (MVP) provides online streaming and the ability to securely download media content, as well as enabling personal content upload and a full content management system. Tripleplay is also capable of delivering to a virtualised desktop (VDI) environment to help future-proof your investment.

#### **MOBILE VIDEO**

Using Tripleplay streaming and IPTV technology, the Tripleplay Mobile Media Application (MMA) is an integrated platform for sharing, uploading, viewing (online and offline) of media content. The app also comes with built-in messaging, forms and chat features. A safe, secure and controlled, high quality media delivery and communications platform.

#### **ACCOMMODATION TV**

With a constantly shifting in-room requirement Tripleplay has developed market leading features including bring your own device (BYOD) and bring your own content (BYOC), building control integration, smart app support and integration into most of the world's leading property management systems.