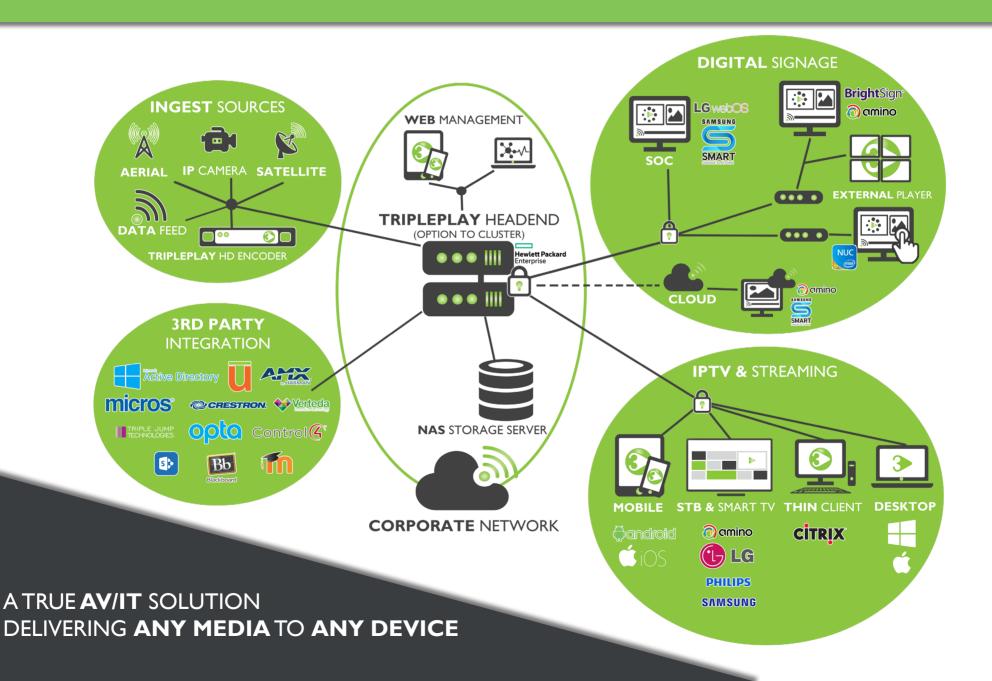

#### TRIPLETY IPTV

Our IPTV headend platform, allows the capture and ingest of content from a wide range of sources, encoding and redistributing them across an IP network to digital signage screens, desktops, thin clients, smart TVs, mobile devices and set top boxes (STBs).

Headend ingest sources include:

- Digital QAM (Cable) Analogue SD and HD
- HDMĬ
- ASI IP Multicast
- **HD** Encoders

- IP Cameras
  Direct IP Feeds
  DVB-T/T2, DVB-S/S2, DVB-C, DVBS-CI
  Integration with DISH and Direct TV

#### Encryption:

- AES HLS-AES
- **TPS-AES**
- Samsung Link DRM Arris SecureMedia LG Pro:Idiom
- HDCP
- vSecure