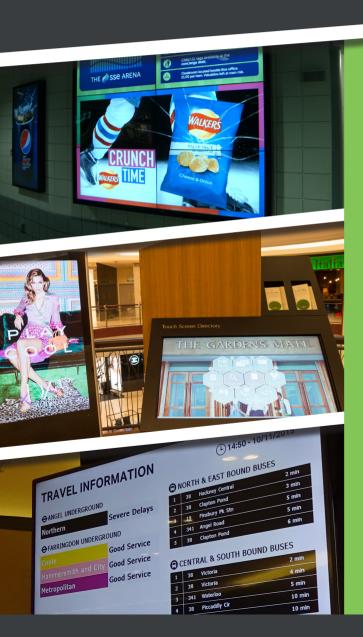

# **DIGITAL**SIGNAGE

## USES FOR **DIGITAL SIGNAGE**

#### **ADVERTISING**

Our single platform solution allows the delivery of advertising, communications, promotions and news across any network to any TV screen. With integration into most standard EPOS systems we can activate live digital menu boards, and utilise interactive touchscreen displays and signage delivery to video walls.

#### **WAYFINDING**

Tripleplay's platform enables ingest and display of wayfinding information from 3rd party sources, enabling users to book meeting rooms, desk space, find a colleague or find their way around a venue or building. Furthermore, Tripleplay can deliver intelligent crowd management, redirecting on-site visitors to quickest routes, smallest queues and quietest areas.

#### DIGITAL COMMUNICATIONS

Tripleplay makes the distribution of communications, advertising and messaging to sites instantaneous. Key features include: Integrated IPTV, event triggers and control (including alarm system integration), calendars, weather, travel & transport, RSS, social media and many more.